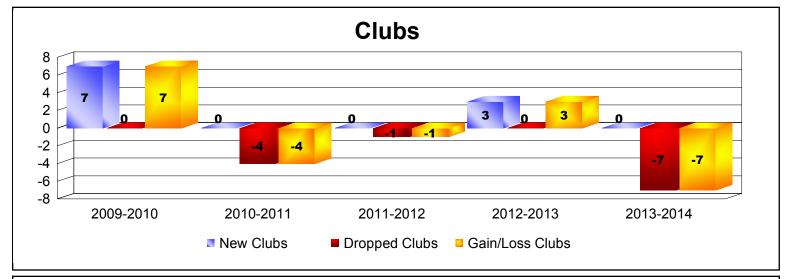

District LB 3

As of June 2014 Cumulative

| Year      | New<br>Clubs | Dropped<br>Clubs | Gain/<br>Loss<br>Clubs | New<br>Members | Charter<br>Members | Reinstate<br>Members | Transfer<br>Members | Total<br>Member<br>Added | Total<br>Members<br>Dropped | Gain/<br>Loss<br>Members |
|-----------|--------------|------------------|------------------------|----------------|--------------------|----------------------|---------------------|--------------------------|-----------------------------|--------------------------|
| 2009-2010 | 7            | 0                | 7                      | 346            | 201                | 8                    | 5                   | 560                      | -202                        | 358                      |
| 2010-2011 | 0            | -4               | -4                     | 157            | 1                  | 10                   | 8                   | 176                      | -344                        | -168                     |
| 2011-2012 | 0            | -1               | -1                     | 217            | 0                  | 15                   | 14                  | 246                      | -224                        | 22                       |
| 2012-2013 | 3            | 0                | 3                      | 251            | 76                 | 26                   | 3                   | 356                      | -223                        | 133                      |
| 2013-2014 | 0            | -7               | -7                     | 135            | 2                  | 21                   | 5                   | 163                      | -356                        | -193                     |
| Average   | 2            | -2               | 0                      | 221            | 56                 | 16                   | 7                   | 300                      | -270                        | 30                       |