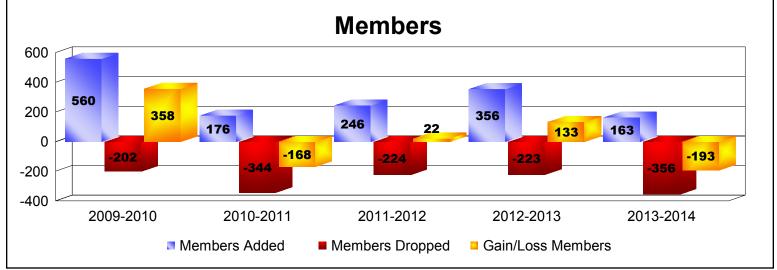

District LB 3

As of June 2014 Cumulative

| Year      | New<br>Clubs | Dropped<br>Clubs | Gain/<br>Loss<br>Clubs | New<br>Members | Charter<br>Members | Reinstate<br>Members | Transfer<br>Members | Total<br>Member<br>Added | Total<br>Members<br>Dropped | Gain/<br>Loss<br>Members |
|-----------|--------------|------------------|------------------------|----------------|--------------------|----------------------|---------------------|--------------------------|-----------------------------|--------------------------|
| 2009-2010 | 7            | 0                | 7                      | 346            | 201                | 8                    | 5                   | 560                      | -202                        | 358                      |
| 2010-2011 | 0            | -4               | -4                     | 157            | 1                  | 10                   | 8                   | 176                      | -344                        | -168                     |
| 2011-2012 | 0            | -1               | -1                     | 217            | 0                  | 15                   | 14                  | 246                      | -224                        | 22                       |
| 2012-2013 | 3            | 0                | 3                      | 251            | 76                 | 26                   | 3                   | 356                      | -223                        | 133                      |
| 2013-2014 | 0            | -7               | -7                     | 135            | 2                  | 21                   | 5                   | 163                      | -356                        | -193                     |
| Average   | 2            | -2               | 0                      | 221            | 56                 | 16                   | 7                   | 300                      | -270                        | 30                       |